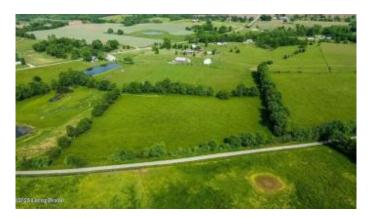

#### Rural, Pleasureville, KY

Tract #4, a stunning 5-acre parcel situated on Bohannon Road, represents a remarkable opportunity in the world of real estate. Its prime location, coupled with the potential for combination with adjacent tracts such as #3, #5, and #6, makes it a versatile and attractive investment for your specific requirements. This 5-acre plot is not just a standalone parcel but a piece of land that can be seamlessly integrated into a larger property, offering even more possibilities and flexibility. Tract #4 provides the ideal canvas for your aspirations. The convenience of its location adds to its appeal, making it an excellent choice for those seeking a balance between accessibility and tranquility. The option to combine with neighboring tracts opens up the potential for creating a more expansive and tailored property to suit your unique needs.Tract #4 is not just a piece of land; it's an opportunity to build your dream home or to embark on a strategic investment journey. With ample acreage and the promise of development, this parcel invites you to explore the possibilities and shape your own ideals.

#### Exterior

| Lot Description | Level, Gently Rolling, Cleared |
|-----------------|--------------------------------|
|-----------------|--------------------------------|