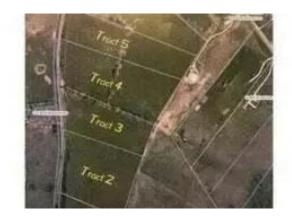

#### Rural, Pleasureville, KY

Tract #4, a stunning 5-acre parcel situated on Bohannon Road, represents a remarkable opportunity in the world of real estate. Its prime location, coupled with the potential for combination with adjacent tracts such as #3, #5, and #6, makes it a versatile and attractive investment for your specific requirements. This 5-acre plot is not just a standalone parcel but a piece of land that can be seamlessly integrated into a larger property, offering even more possibilities and flexibility. Tract #4 provides the ideal canvas for your aspirations. The convenience of its location adds to its appeal, making it an excellent choice for those seeking a balance between accessibility and tranquility. The option to combine with neighboring tracts opens up the potential for creating a more expansive and tailored property to suit your unique needs.Tract #4 is not just a piece of land; it's an opportunity to build your dream home or to embark on a strategic investment journey. With ample acreage and the promise of development, this parcel invites you to explore the possibilities and shape your own ideals.