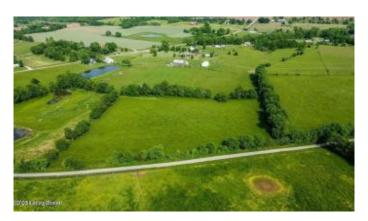

# \$139,900

0 Bedroom, 0.00 Bathroom, Land - Farm/Land on 7 Acres

Rural, Pleasureville, KY

Tract #6 is a stunning 6.819-acre building lot situated on Bohannon Rd, boasting a convenient location and the potential to be combined with any of the neighboring tracts for various purposes. This expansive lot features two picturesque ponds, enhancing the overall appeal of the property. Nestled across the street from Elmburg Church, the location offers a serene and tranquil atmosphere. Imagine building your dream home in this idyllic setting, creating a picturesque haven for yourself. The property's proximity to Elmburg Church adds a touch of charm and community to the area. Additionally, the option to combine Tract #6 with adjacent tracts provides versatility for potential uses, allowing you to tailor the space to your specific needs and desires. This is a unique opportunity not to be missed. Whether you envision a private residence, a retreat, or another purpose, Tract #6 on Bohannon Rd presents a canvas of possibilities for you to explore. Don't hesitate to seize this opportunity and turn your dreams into reality in this beautiful and conveniently located parcel of land.