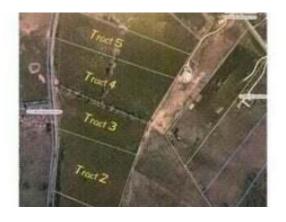

# \$139,900

0 Bedroom, 0.00 Bathroom, Land - Farm/Land on 7 Acres

Rural, Pleasureville, KY

Tract #6 is a stunning 6.819-acre building lot situated on Bohannon Rd, boasting a convenient location and the potential to be combined with any of the neighboring tracts for various purposes. This expansive lot features two picturesque ponds, enhancing the overall appeal of the property. Nestled across the street from Elmburg Church, the location offers a serene and tranquil atmosphere. Imagine building your dream home in this idyllic setting, creating a picturesque haven for yourself. The property's proximity to Elmburg Church adds a touch of charm and community to the area. Additionally, the option to combine Tract #6 with adjacent tracts provides versatility for potential uses, allowing you to tailor the space to your specific needs and desires. This is a unique opportunity not to be missed. Whether you envision a private residence, a retreat, or another purpose, Tract #6 on Bohannon Rd presents a canvas of possibilities for you to explore. Don't hesitate to seize this opportunity and turn your dreams into reality in this beautiful and conveniently located parcel of land.