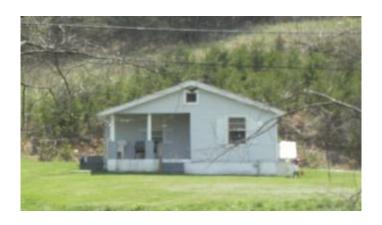

# \$125,000 - 593 Prewitt Rd, Woodbine

MLS® #24003542

## \$125,000

2 Bedroom, 1.00 Bathroom, 897 sqft Residential on 7 Acres

Rural, Woodbine, KY

Escape to this charming country property, perfect for those with a green thumb. This cozy home is set in a beautiful, serene setting with a babbling creek nearby. Bring your vision and some TLC to make this house your own personal oasis in the countryside. Don't miss this opportunity to live amongst nature and create your own peaceful sanctuary.

## **Essential Information**

MLS® # 24003542 Price \$125,000

Bedrooms 2
Bathrooms 1.00
Full Baths 1

Square Footage 897
Acres 7.00
Year Built 9999

Type Residential

Sub-Type Single Family Residence

Status Active

#### **Exterior**

Lot Description Wooded

Construction Vinyl Siding

Foundation Concrete Perimeter