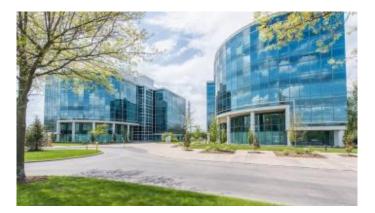

#### \$22

Bedroom, Bathroom, 2,500 sqft Comm/Prof/Ind on 8 Acres

Commercial, Lexington, KY

Class A Office Complex consisting of a total of 151,096 rentable square feet in two, 6-story buildings. Developed in 1989-1990, the buildings were constructed with a combination of high quality steel, concrete, and glass. Floor to ceiling glass in the offices makes for outstanding views and natural light throughout. Professionally managed on site with meticulously manicured grounds, the property sits on 7.89 acres in a campus like setting with Embassy Suites (Hilton) and The Mall at Lexington Green. There is an abundance of surface parking in addition to a shared 2-story ramped garage and reciprocal parking. Both buildings are undergoing common area renovations providing an impressive modernized look for tenants, clients, and visitors alike. Each building has 2 glass elevator banks that look into the courtyard between the 2 buildings.