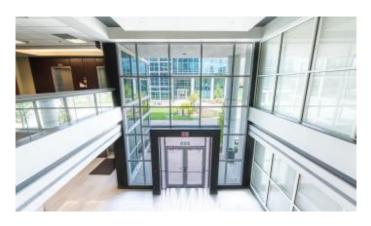

#### \$22

Bedroom, Bathroom, 2,500 sqft Comm/Prof/Ind on 8 Acres

Commercial, Lexington, KY

Class A Office Complex consisting of a total of 151,096 rentable square feet in two, 6-story buildings. Developed in 1989-1990, the buildings were constructed with a combination of high quality steel, concrete, and glass. Floor to ceiling glass in the offices makes for outstanding views and natural light throughout. Professionally managed on site with meticulously manicured grounds, the property sits on 7.89 acres in a campus like setting with Embassy Suites (Hilton) and The Mall at Lexington Green. There is an abundance of surface parking in addition to a shared 2-story ramped garage and reciprocal parking. Both buildings are undergoing common area renovations providing an impressive modernized look for tenants, clients, and visitors alike. Each building has 2 glass elevator banks that look into the courtyard between the 2 buildings.