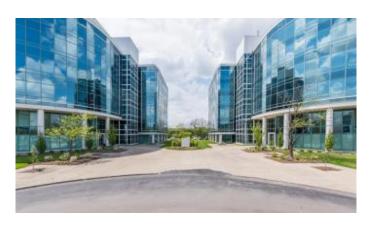

#### \$22

Bedroom, Bathroom, 2,500 sqft Comm/Prof/Ind on 8 Acres

Commercial, Lexington, KY

Class A Office Complex consisting of a total of 151,096 rentable square feet in two, 6-story buildings. Developed in 1989-1990, the buildings were constructed with a combination of high quality steel, concrete, and glass. Floor to ceiling glass in the offices makes for outstanding views and natural light throughout. Professionally managed on site with meticulously manicured grounds, the property sits on 7.89 acres in a campus like setting with Embassy Suites (Hilton) and The Mall at Lexington Green. There is an abundance of surface parking in addition to a shared 2-story ramped garage and reciprocal parking. Both buildings are undergoing common area renovations providing an impressive modernized look for tenants, clients, and visitors alike. Each building has 2 glass elevator banks that look into the courtyard between the 2 buildings.