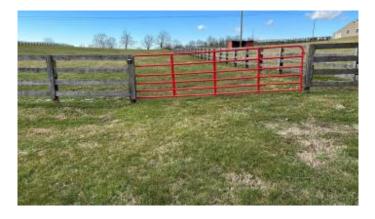

### \$148,000

0 Bedroom, 0.00 Bathroom, Land - Farm/Land on 6 Acres

Rural, Stamping Ground, KY

5+ acre lots near Stamping Ground are hard to find. This lot is surrounded with horse farms and small residential tracts. In a quiet area just minutes to Stamping Ground and 10 minutes to Georgetown. You can build back off the road a bit and overlook a lake in a secluded area. The acreage is already split into 2 paddocks. Most of the fields have newer plank fencing. No single wide Mobile homes