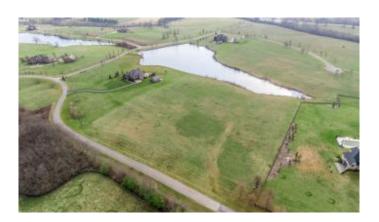

### \$450,000

0 Bedroom, 0.00 Bathroom, Land - Farm/Land on 10 Acres

Glennlake Estates, Lexington, KY

Introducing a rare gem nestled within the prestigious Glennlake Estates: a stunning lakefront lot spanning 10 acres of Fayette County's pristine landscape. This unparalleled property offers a unique opportunity to own a piece of paradise, where tranquility meets convenience. You will have access to 3 lakes located on the property! Don't miss out on this one of kind lot in Fayette County.

#### **Amenities**

View Lake, Neighborhood