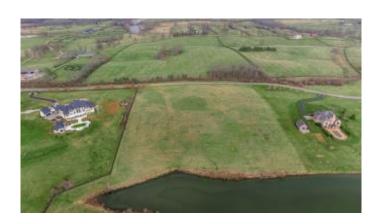

### \$450,000

0 Bedroom, 0.00 Bathroom, Land - Farm/Land on 10 Acres

Glennlake Estates, Lexington, KY

Introducing a rare gem nestled within the prestigious Glennlake Estates: a stunning lakefront lot spanning 10 acres of Fayette County's pristine landscape. This unparalleled property offers a unique opportunity to own a piece of paradise, where tranquility meets convenience. You will have access to 3 lakes located on the property! Don't miss out on this one of kind lot in Fayette County.

#### **Amenities**

View Lake, Neighborhood