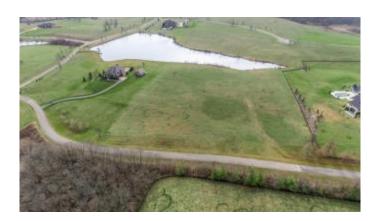

### \$450,000

0 Bedroom, 0.00 Bathroom, Land - Farm/Land on 10 Acres

Glennlake Estates, Lexington, KY

Introducing a rare gem nestled within the prestigious Glennlake Estates: a stunning lakefront lot spanning 10 acres of Fayette County's pristine landscape. This unparalleled property offers a unique opportunity to own a piece of paradise, where tranquility meets convenience. You will have access to 3 lakes located on the property! Don't miss out on this one of kind lot in Fayette County.

#### **Amenities**

View Lake, Neighborhood