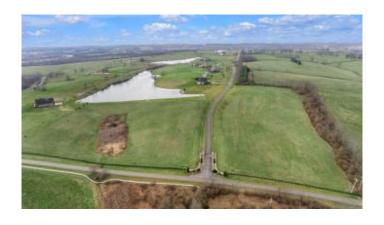

### \$395,000

0 Bedroom, 0.00 Bathroom, Land - Farm/Land on 10 Acres

Glennlake Estates, Lexington, KY

Introducing a rare gem nestled within the prestigious Glennlake Estates: a stunning lot spanning 10 acres of Fayette County's pristine landscape. This unparalleled property offers a unique opportunity to own a piece of paradise, where tranquility meets convenience. You will have access to 3 lakes located on the property! Don't miss out on this one of kind lot in Fayette County.

#### **Amenities**

View Lake, Neighborhood