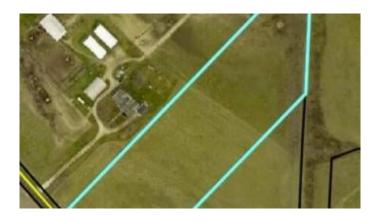

### \$129,900

0 Bedroom, 0.00 Bathroom, Land - Farm/Land on 6 Acres

Rural, Shelbyville, KY

Stop Right Here! This 5.01 Acre tract has Great Spots to build your New Home. Level to Gently Rolling land would be perfect for Horses or other animals. Property is well maintained and previously used for Hay and Cattle. just 10 minutes North of Shelbyville with easy access to I-64. Call NOW for your Private viewing before its gone! Several additional tracts available also.

#### **Essential Information**

| MLS® #    | 24005002         |
|-----------|------------------|
| Price     | \$129,900        |
| Bathrooms | 0.00             |
| Acres     | 5.50             |
| Туре      | Land - Farm/Land |
| Sub-Type  | Lot              |
| Status    | Active           |

## **Community Information**

| 1220 Christianburg Road |
|-------------------------|
| Shelby County           |
| Rural                   |
| Shelbyville             |
| Shelby                  |
| KY                      |
| 40065                   |
|                         |