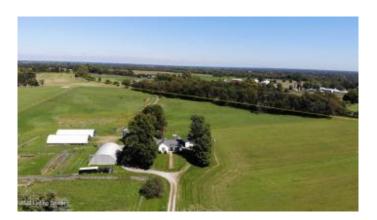

### \$699,000

3 Bedroom, 2.00 Bathroom, 2,300 sqft Residential on 16 Acres

Rural, Shelbyville, KY

STOP RIGHT HERE! 15.55 Acres w/nice Home & Barns Shelby County Ky. If your looking for Level to Gently Rolling Acreage for your Farming or Horse Operation HERE IT IS. This Beautiful Well Maintained Property Consists of 15.55 Acres & a Nice home featuring 3 Bedrooms, 2 Baths, Dining Room, Kitchen, Family Room, Laundry Foyer and an unfinished Basement. Exterior Buildings consist of a 75X40 Stock Barn, 80X36 Equipment Barn & Much More! Several Additional tracts are available to add more acreage. See Photos! All situated just 10 Minutes north of I-64 Exit with easy access to Lexington and Louisville. Call NOW for your Viewing

## **Essential Information**

MLS® # 24005008

Price \$699,000

Bedrooms 3

Bathrooms 2.00

Full Baths 2

Square Footage 2,300

Acres 15.55