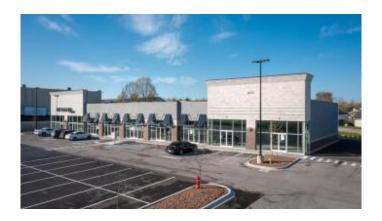

#### \$29

Bedroom, Bathroom, Comm/Prof/Ind on 5 Acres

Commercial, Lexington, KY

Recently constructed retail center in southeast Lexington. The property is located on Richmond Road, between its intersection with Patchen Drive and Mt Tabor Road, behind the recently constructed Andy's/First Watch and Skyline Chili. Current Tenants include KPot Korean BBQ, Cyclebar, Club Pilates, My Salon Suites, Stretch Lab and Sugaring. Drive-thru available.