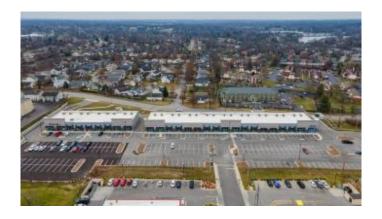

#### \$29

Bedroom, Bathroom, Comm/Prof/Ind on 5 Acres

Commercial, Lexington, KY

Recently constructed retail center in southeast Lexington. The property is located on Richmond Road, between its intersection with Patchen Drive and Mt Tabor Road, behind the recently constructed Andy's/First Watch and Skyline Chili. Current Tenants include KPot Korean BBQ, Cyclebar, Club Pilates, My Salon Suites, Stretch Lab and Sugaring. Drive-thru available.