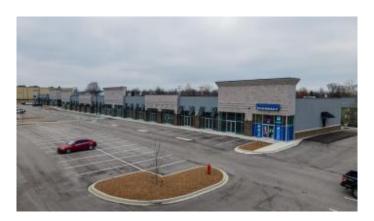

#### \$29

Bedroom, Bathroom, Comm/Prof/Ind on 5 Acres

Commercial, Lexington, KY

Recently constructed retail center in southeast Lexington. The property is located on Richmond Road, between its intersection with Patchen Drive and Mt Tabor Road, behind the recently constructed Andy's/First Watch and Skyline Chili. Current Tenants include KPot Korean BBQ, Cyclebar, Club Pilates, My Salon Suites, Stretch Lab and Sugaring. Drive-thru available.