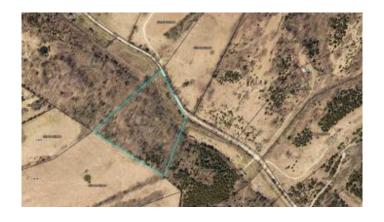

### \$89,900

0 Bedroom, 0.00 Bathroom, Land - Farm/Land on 8 Acres

Rural, Sadieville, KY

Fantastic 8+ acre lot located just outside of Georgetown, Frankfort, and Lexington.
Property is zoned A-1 and has rolling hills.
Acreage is mostly wooded with a few clearings and a creek runs through part of the property.
Great opportunity to build your dream home and enjoy the peace and privacy afforded by the location. Or, look no further for recreational land - this is it. Property has no restrictions.

#### **Community Information**

Address 3605 Josephine Road

Area Scott County

Subdivision Rural

City Sadieville

County Scott State KY

Zip Code 40370