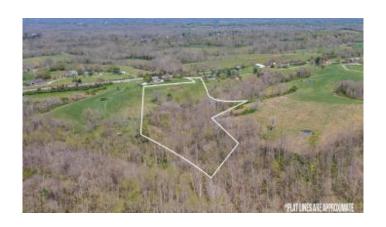

## \$225,000

0 Bedroom, 0.00 Bathroom, Land - Farm/Land on 10 Acres

Rural, Richmond, KY

Want to get away, but need a manageable size acreage to build your dream house on? This 10 acre tract in rural Madison County is rich in privacy, lush landscape, and easy accessibility to a major interstate (I-75). Creating a lovely entrance onto the property would be necessary but with 100 feet of road frontage, the benefits would be amazing! Currently hay is being planted and harvested in the back field so you may continue to grow crops or build your own retreat, you have the land and opportunity to do what you want to do.