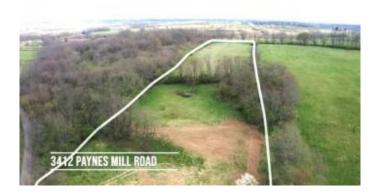

# \$479,900 - 3412 Paynes Mill Road, Versailles

MLS® #24006365

## \$479,900

0 Bedroom, 0.00 Bathroom, Land - Farm/Land on 8 Acres

Rural, Versailles, KY

A gorgeous parcel of land in an ideal location close to Keeneland and Lexington but surrounded by world renowned farms. This land sports excellent soils, gorgeous tree lined boundries, a gentle roll, and spectacular views

#### **Essential Information**

MLS® # 24006365 Price \$479,900

Bathrooms 0.00 Acres 7.88

Type Land - Farm/Land

Sub-Type Lot Status Active

Address 3412 Paynes Mill Road

Area Woodford County

Subdivision Rural

City Versailles
County Woodford

State KY

Zip Code 40383

**Amenities** 

View Rural, Farm, Trees

**Exterior** 

Lot Description Gently Rolling

**School Information** 