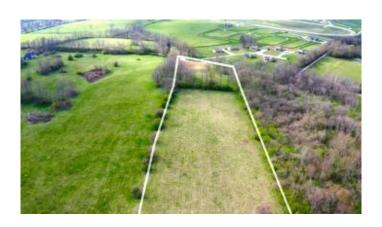

## \$479,900

0 Bedroom, 0.00 Bathroom, Land - Farm/Land on 8 Acres

Rural, Versailles, KY

A gorgeous parcel of land in an ideal location close to Keeneland and Lexington but surrounded by world renowned farms. This land sports excellent soils, gorgeous tree lined boundries, a gentle roll, and spectacular views

#### **Essential Information**

MLS® # 24006365 Price \$479,900

Bathrooms 0.00 Acres 7.88

Type Land - Farm/Land

Sub-Type Lot Status Active

Address 3412 Paynes Mill Road

Area Woodford County

Subdivision Rural

City Versailles
County Woodford

State KY

Zip Code 40383

**Amenities** 

View Rural, Farm, Trees

**Exterior** 

Lot Description Gently Rolling

**School Information** 