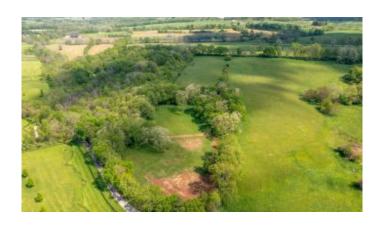

## \$479,900

0 Bedroom, 0.00 Bathroom, Land - Farm/Land on 8 Acres

Rural, Versailles, KY

A gorgeous parcel of land in an ideal location close to Keeneland and Lexington but surrounded by world renowned farms. This land sports excellent soils, gorgeous tree lined boundries, a gentle roll, and spectacular views

#### **Essential Information**

MLS® # 24006365 Price \$479,900

Bathrooms 0.00 Acres 7.88

Type Land - Farm/Land

Sub-Type Lot Status Active

Address 3412 Paynes Mill Road

Area Woodford County

Subdivision Rural

City Versailles
County Woodford

State KY

Zip Code 40383

**Amenities** 

View Rural, Farm, Trees

**Exterior** 

Lot Description Gently Rolling

**School Information** 