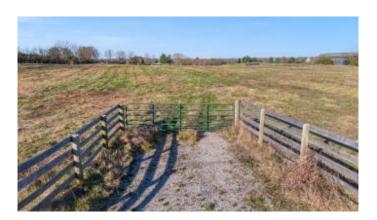

### \$889,900

0 Bedroom, 0.00 Bathroom, Land - Farm/Land on 10 Acres

Rural, Lexington, KY

This prime 10.207 acres right off of Richmond Rd. and less than 2 miles away from Jacobson Park is the perfect lot to build your dream home. This property features close proximity to I-75, New Circle and Man O' War for easy access to shopping, schools and restaurants.

#### **Exterior**

Lot Description Cleared, Level