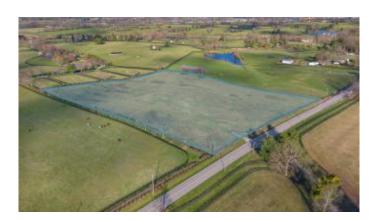

### \$889,900

0 Bedroom, 0.00 Bathroom, Land - Farm/Land on 10 Acres

Rural, Lexington, KY

This prime 10.207 acres right off of Richmond Rd. and less than 2 miles away from Jacobson Park is the perfect lot to build your dream home. This property features close proximity to I-75, New Circle and Man O' War for easy access to shopping, schools and restaurants.

#### **Exterior**

Lot Description Cleared, Level