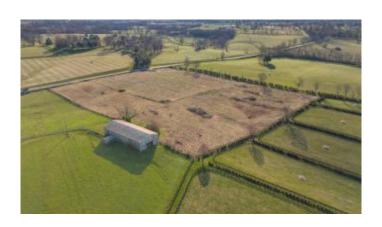

### \$889,900

0 Bedroom, 0.00 Bathroom, Land - Farm/Land on 10 Acres

Rural, Lexington, KY

This prime 10.207 acres right off of Richmond Rd. and less than 2 miles away from Jacobson Park is the perfect lot to build your dream home. This property features close proximity to I-75, New Circle and Man O' War for easy access to shopping, schools and restaurants.

#### **Exterior**

Lot Description Cleared, Level