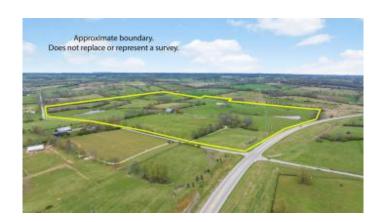

#### \$1,250,000

0 Bedroom, 0.00 Bathroom,Land - Farm/Land on 128 Acres

Rural, Paris, KY

Picturesque 128 acre farm in Bourbon County. It's hard to imagine a better representation of Kentucky's gently rolling hills of bluegrass. Sitting on the corner of US 68 and Millersburg-Cynthiana Road this farm has has huge potential. Currently set up and running as a cattle farm the property is fully fenced, has 3 ponds, 2 creeks, one main barn and one secondary barn. Zoned A1.

MLS® # 24006559

Price \$1,250,000

Bathrooms 0.00

Acres 128.00

Type Land - Farm/Land

Sub-Type Farm
Status Active