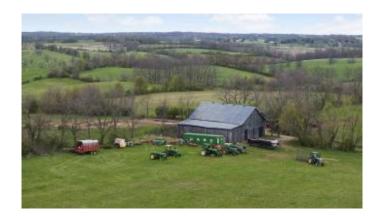

#### \$1,250,000

0 Bedroom, 0.00 Bathroom,Land - Farm/Land on 128 Acres

Rural, Paris, KY

Picturesque 128 acre farm in Bourbon County. It's hard to imagine a better representation of Kentucky's gently rolling hills of bluegrass. Sitting on the corner of US 68 and Millersburg-Cynthiana Road this farm has has huge potential. Currently set up and running as a cattle farm the property is fully fenced, has 3 ponds, 2 creeks, one main barn and one secondary barn. Zoned A1.