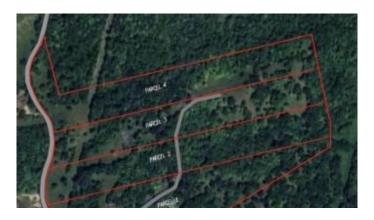

## **Essential Information**

| MLS® #    | 24007189         |
|-----------|------------------|
| Price     | \$144,000        |
| Bathrooms | 0.00             |
| Acres     | 12.03            |
| Туре      | Land - Farm/Land |
| Sub-Type  | Farm             |
| Status    | Active           |

## **Community Information**

| Address     | 2 Barkley Road |
|-------------|----------------|
| Area        | Scott County   |
| Subdivision | Rural          |
| City        | Sadieville     |
| County      | Scott          |
| State       | KY             |
| Zip Code    | 40370          |