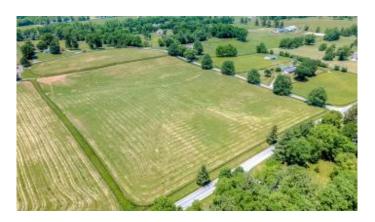

#### \$350,000

0 Bedroom, 0.00 Bathroom, Land - Farm/Land on 10 Acres

Rural, Georgetown, KY

Beautiful building lot in Scott County, convienently located between Georgetown and Midway. Only a mile from I-64. Perc test has been done. Lot could also be purchased as 5 acres for 240K

#### Exterior

Lot Description Gently Rolling, Level, Cleared

Farm