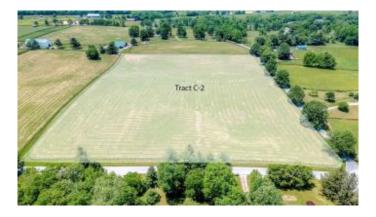

#### \$350,000

0 Bedroom, 0.00 Bathroom, Land - Farm/Land on 10 Acres

Rural, Georgetown, KY

Beautiful building lot in Scott County, convienently located between Georgetown and Midway. Only a mile from I-64. Perc test has been done. Lot could also be purchased as 5 acres for 240K

#### Exterior

Lot Description Gently Rolling, Level, Cleared

Farm