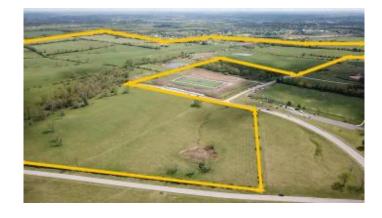

## \$14,848,000

0 Bedroom, 0.00 Bathroom, 4,000 sqft Land - Farm/Land on 464 Acres

Rural, Nicholasville, KY

Apprx 464 acres of prime development land bordered by city on three sides and adjacent to E Jessamine Schools. Gently rolling with lovely views. Bypass currently being constructed through this property. Property may be purchased as a whole apprx 464 acres or as two separate parcels of apprx. 170 and 294 acres each, (see additional listings) to the left and right sides of the bypass that bisects the property. This property also connects to Union Mill Rd. Tenant occupied please make an appointment.

#### **Exterior**

Lot Description Gently Rolling