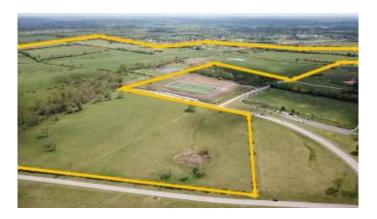

### \$5,950,000

0 Bedroom, 0.00 Bathroom, 4,000 sqft Land - Farm/Land on 170 Acres

Rural, Nicholasville, KY

Apprx 464 acres of prime development land bordered by city on three sides and adjacent to E Jessamine Schools. Gently rolling with lovely views. Bypass currently being constructed through this property. Property may be purchased as a whole apprx 464 acres or as two separate parcels of apprx. 170 and 294 acres each, (see additional listings) to the left and right sides of the bypass that bisects the property. This property also connects to Union Mill Rd. Tenant occupied please make an appointment.

Built in 1920

MLS® # 24007704 Price \$5,950,000

Bathrooms 0.00
Square Footage 4,000
Acres 170.00
Year Built 1920

Type Land - Farm/Land

Sub-Type Lot

Style Colonial
Status Active