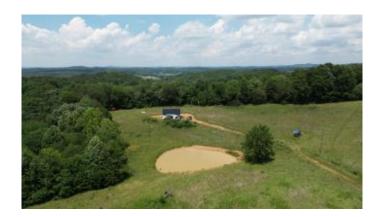

## \$219,000

Bedroom, Bathroom, Residential on 8 Acres

Rural, Corbin, KY

Here is a chance to have 7.78 acres close to town and still have that feel of being out in the country. There is a great pond on the property that was built when the house was being built. The home has been started and under roof. It is ready for your finishing ideas. It is an open floor plan with exterior doors and windows installed. This is your chance to create your own mini farm.