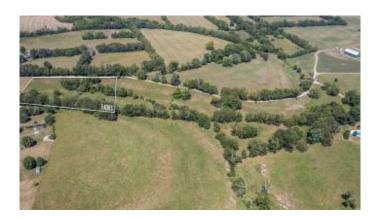

### \$110,000

Bedroom, Bathroom, Land on 5 Acres

Rural, Nicholasville, KY

Conveniently located directly off US 27, this 5 acre lot is the perfect spot to build a home. A picturesque setting provides rolling hills and a small creek running through the property. Build a home with a walk-out basement or use the land for recreation. No restrictions, per seller. The lot next door has 10.278 acres and is listed separately but could be purchased together. See attached plat. Told the property is not in a flood zone and does not require flood insurance, buyer to verify for themselves. Physical street address has not been assigned yet, Lot 2 on Scott Rd. \*Perc Test has been completed\*