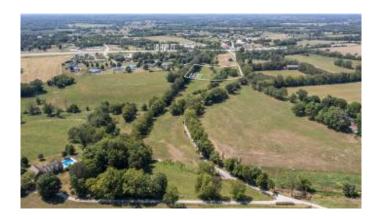

### \$110,000

Bedroom, Bathroom, Land on 5 Acres

Rural, Nicholasville, KY

Conveniently located directly off US 27, this 5 acre lot is the perfect spot to build a home. A picturesque setting provides rolling hills and a small creek running through the property. Build a home with a walk-out basement or use the land for recreation. No restrictions, per seller. The lot next door has 10.278 acres and is listed separately but could be purchased together. See attached plat. Told the property is not in a flood zone and does not require flood insurance, buyer to verify for themselves. Physical street address has not been assigned yet, Lot 2 on Scott Rd. \*Perc Test has been completed\*