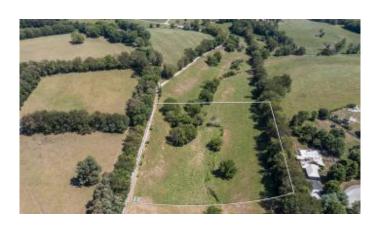

### \$110,000

Bedroom, Bathroom, Land on 5 Acres

Rural, Nicholasville, KY

Conveniently located directly off US 27, this 5 acre lot is the perfect spot to build a home. A picturesque setting provides rolling hills and a small creek running through the property. Build a home with a walk-out basement or use the land for recreation. No restrictions, per seller. The lot next door has 10.278 acres and is listed separately but could be purchased together. See attached plat. Told the property is not in a flood zone and does not require flood insurance, buyer to verify for themselves. Physical street address has not been assigned yet, Lot 2 on Scott Rd. \*Perc Test has been completed\*