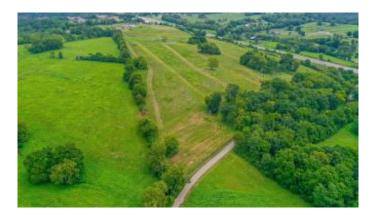

#### \$157,000

Bedroom, Bathroom, Land on 7 Acres

Rural, Nicholasville, KY

Looking for the ideal spot to build your forever home? This beautiful 6.79-acre tract in Cuttawa Trace II is ready for you! Enjoy breathtaking views, open space, and privacy, all while being conveniently located 1 minute from US 27. With a perc test already completed, this lot is ready for immediate construction. Whether you envision a custom-built home or a private retreat, this property offers the space and setting to make it happen. Come take a look!

#### Amenities

View Rural, Farm, Trees