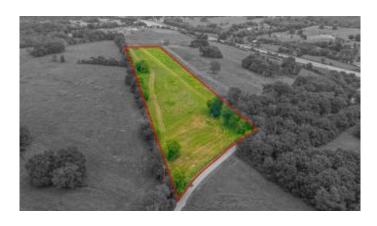

#### \$157,000

Bedroom, Bathroom, Land on 7 Acres

Rural, Nicholasville, KY

Looking for the ideal spot to build your forever home? This beautiful 6.79-acre tract in Cuttawa Trace II is ready for you! Enjoy breathtaking views, open space, and privacy, all while being conveniently located 1 minute from US 27. With a perc test already completed, this lot is ready for immediate construction. Whether you envision a custom-built home or a private retreat, this property offers the space and setting to make it happen. Come take a look!

#### Amenities

View Rural, Farm, Trees