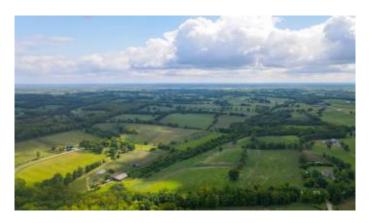

#### \$1,350,000

Bedroom, 0.00 Bathroom, Land - Farm/Land on 135 Acres

Rural, Paris, KY

135+/- acres located on US 460 between Paris and North Middletown in Bourbon County.
40x60 insulated shop with electric and concrete floor, feed barn, 6 bent barn, 7 bent barn. Currently used as a cattle farm but would make a great horse farm as well.