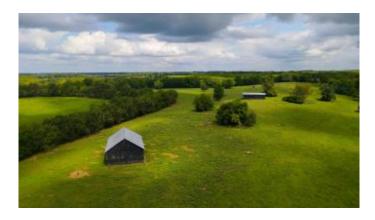

#### \$1,350,000

Bedroom, 0.00 Bathroom, Land - Farm/Land on 135 Acres

Rural, Paris, KY

135+/- acres located on US 460 between Paris and North Middletown in Bourbon County.
40x60 insulated shop with electric and concrete floor, feed barn, 6 bent barn, 7 bent barn. Currently used as a cattle farm but would make a great horse farm as well.