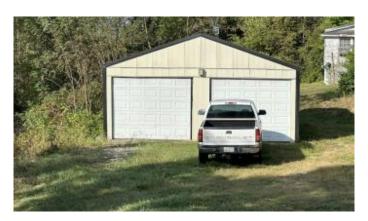

#### \$125,000

Bedroom, 0.00 Bathroom, Land - Farm/Land on 8 Acres

Rural, Sadieville, KY

Only 16 miles to Georgetown and 6 miles off I-75 this 8 acre tract is mostly wooded. There is a house that has major foundation issues. Floors have major sags. Enter at your own risk. House may be a tear down. Nice newer 2 car unattached garage. Quiet rural area. A small very old dump was recently discovered back on the back of the property.