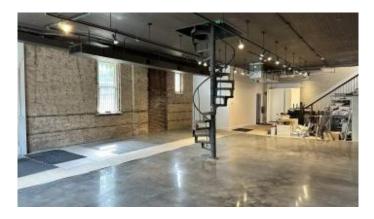

### \$25

Bedroom, Bathroom, 4,723 sqft Comm/Prof/Ind on 0 Acres

Commercial, Louisville, KY

Historic Highlands Fire Station presents an exceptional opportunity for retail, office, or restaurant use in the heart of the Highlands Entertainment District, located on the renowned Bardstown Road in Louisville, KY. Bardstown Rd. is a lively corridor known for its eclectic mix of businesses, restaurants, and entertainment venues, drawing locals and visitors alike to one of the most vibrant areas in the city. The first floor can be leased individually or along with the second floor space.Positioned in the historic Highlands neighborhood, the property blends charm with modern potential. The building features a stunning historic map of the Highlands, enhancing its unique appeal. This prime location, nestled within one of Louisville's most sought-after areas, offers easy access to Downtown and is perfectly situated to attract the city's diverse and energetic population. Ideal for businesses looking to establish a dynamic presence in a high-traffic, culturally rich area, this property is a rare find. Property Highlights:- Historic Highlands Fire Station Building- Retail, Office, or Restaurant **Opportunity- Two available spaces** 

#### **Essential Information**

| MLS® #         | 24021213 |
|----------------|----------|
| Price          | \$25     |
| Square Footage | 4,723    |

| Acres      | 0.32                                    |
|------------|-----------------------------------------|
| Year Built | 1900                                    |
| Туре       | Comm/Prof/Ind                           |
| Sub-Type   | Professional/Office, Retail, Restaurant |
| Status     | Active                                  |