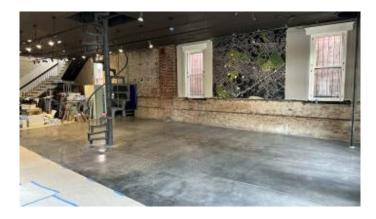

### \$25

Bedroom, Bathroom, 4,723 sqft Comm/Prof/Ind on 0 Acres

Commercial, Louisville, KY

Historic Highlands Fire Station presents an exceptional opportunity for retail, office, or restaurant use in the heart of the Highlands Entertainment District, located on the renowned Bardstown Road in Louisville, KY. Bardstown Rd. is a lively corridor known for its eclectic mix of businesses, restaurants, and entertainment venues, drawing locals and visitors alike to one of the most vibrant areas in the city. The first floor can be leased individually or along with the second floor space.Positioned in the historic Highlands neighborhood, the property blends charm with modern potential. The building features a stunning historic map of the Highlands, enhancing its unique appeal. This prime location, nestled within one of Louisville's most sought-after areas, offers easy access to Downtown and is perfectly situated to attract the city's diverse and energetic population. Ideal for businesses looking to establish a dynamic presence in a high-traffic, culturally rich area, this property is a rare find. Property Highlights:- Historic Highlands Fire Station Building- Retail, Office, or Restaurant **Opportunity- Two available spaces** 

#### **Essential Information**

| MLS® #         | 24021213 |
|----------------|----------|
| Price          | \$25     |
| Square Footage | 4,723    |

| Acres      | 0.32                                    |
|------------|-----------------------------------------|
| Year Built | 1900                                    |
| Туре       | Comm/Prof/Ind                           |
| Sub-Type   | Professional/Office, Retail, Restaurant |
| Status     | Active                                  |