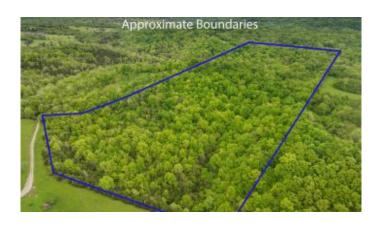

### \$665,000

Bedroom, 0.00 Bathroom, Land - Farm/Land on 48 Acres

Rural, Lexington, KY

Escape to over 40 acres of prime land in Lexington, Kentucky. This rare offering provides endless possibilities for creating your dream mini-farm or private retreat, all while enjoying the peace and beauty of Kentucky's countryside. With gently rolling hills and mature trees, enjoy the privacy of rural living with easy access to Lexington's amenities, just a short drive away. They aren't making more land in Lexington--now's your chance to claim this piece of Bluegrass country and bring your vision to life!

### **Exterior**

Lot Description Wooded, Gently Rolling