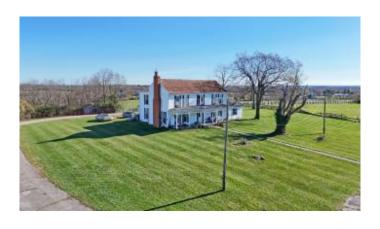

## \$10,203,765

5 Bedroom, 2.00 Bathroom, 5,000 sqft Land - Farm/Land on 309 Acres

Rural, Nicholasville, KY

Approximately 309 acres of prime potential development land located on East Side of new Bypass. Gently rolling with lovely views and direct access from East Nicholasville Bypass, also Back Forty Pike & there is a connector to Union Mill Rd (169). Home is of no value and Tenant occupied, so please do not disturb tenant. Large metal workshop building, tobacco barns and sheds. Final price to be determined by Buyers survey as a per acre.

Built in 1920