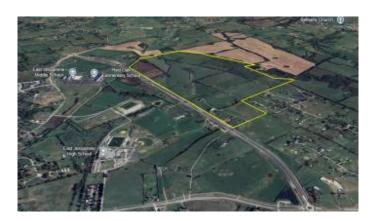

## \$10,203,765

5 Bedroom, 2.00 Bathroom, 5,000 sqft Land - Farm/Land on 309 Acres

Rural, Nicholasville, KY

Approximately 309 acres of prime potential development land located on East Side of new Bypass. Gently rolling with lovely views and direct access from East Nicholasville Bypass, also Back Forty Pike & there is a connector to Union Mill Rd (169). Home is of no value and Tenant occupied, so please do not disturb tenant. Large metal workshop building, tobacco barns and sheds. Final price to be determined by Buyers survey as a per acre.

**Amenities** 

View Farm

**Exterior** 

Lot Description Gently Rolling

**School Information** 

District Jessamine County - 9

**Additional Information** 

Date Listed October 18th, 2024