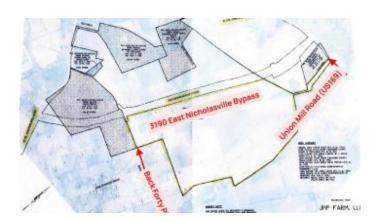

## \$10,203,765

5 Bedroom, 2.00 Bathroom, 5,000 sqft Land - Farm/Land on 309 Acres

Rural, Nicholasville, KY

Approximately 309 acres of prime potential development land located on East Side of new Bypass. Gently rolling with lovely views and direct access from East Nicholasville Bypass, also Back Forty Pike & there is a connector to Union Mill Rd (169). Home is of no value and Tenant occupied, so please do not disturb tenant. Large metal workshop building, tobacco barns and sheds. Final price to be determined by Buyers survey as a per acre.

## **Community Information**

Address 3190 East Nicholasville Bypass

Area 009 - Jessamine County

Subdivision Rural

City Nicholasville

County Jessamine

State KY

Zip Code 40356