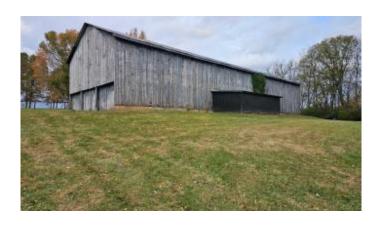

## \$499,900

Bedroom, Bathroom, Farm on 10 Acres

Rural, Lexington, KY

Location, location, location! Prime lot awaits new construction! 10.5 acres on Leestown Rd. directly across from the University of Kentucky golf course. Selling below appraised value! Come see all this beautiful piece of property has to offer. Water and electric are already available on site. The 10 bent, 147x40 tobacco barn is in great condition with a few minor metal roof repairs needed. New Circle Road is 9 minutes away and just 6 minutes to Midway or I64. Don't let this one get away. Call today for more details.