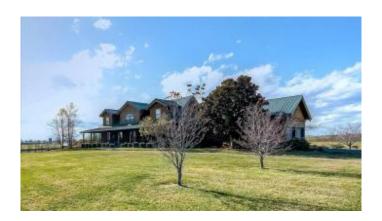

## \$1,800,000

5 Bedroom, 5.00 Bathroom, 4,104 sqft Land - Farm/Land on 31 Acres

Rural, Versailles, KY

Welcome to this dreamy sport horse farm, ideally located on Midway Road in Versailles. Tucked back off the road you will find a custom five bedroom 4 1/2 bath log home. The cozy interior invites you to snuggle up in front of the fire on a cool afternoon after a long ride, while both front and back porches beckon you to sit and enjoy your beautiful views! Designed with the sport horse owner in mind the farm offers an eight-stall barn with wash stall, tack and feed rooms, a half bath and laundry. Down the hacking trails you will find a round pen, two sand arenas and a cross-country field complete with a mound, banks and a ditch. There are six paddocks all with run in sheds and automatic waterers. Priced well below recent appraisal. Contact the listing agent for more details.