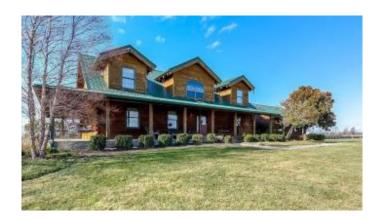

## \$1,800,000

5 Bedroom, 5.00 Bathroom, 4,104 sqft Land - Farm/Land on 31 Acres

Rural, Versailles, KY

Welcome to this dreamy sport horse farm, ideally located on Midway Road in Versailles. Tucked back off the road you will find a custom five bedroom 4 1/2 bath log home. The cozy interior invites you to snuggle up in front of the fire on a cool afternoon after a long ride, while both front and back porches beckon you to sit and enjoy your beautiful views! Designed with the sport horse owner in mind the farm offers an eight-stall barn with wash stall, tack and feed rooms, a half bath and laundry. Down the hacking trails you will find a round pen, two sand arenas and a cross-country field complete with a mound, banks and a ditch. There are six paddocks all with run in sheds and automatic waterers. Priced well below recent appraisal. Contact the listing agent for more details.