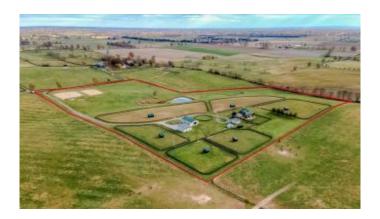

## \$1,800,000

5 Bedroom, 5.00 Bathroom, 4,104 sqft Land - Farm/Land on 31 Acres

Rural, Versailles, KY

Welcome to this dreamy sport horse farm, ideally located on Midway Road in Versailles. Tucked back off the road you will find a custom five bedroom 4 1/2 bath log home. The cozy interior invites you to snuggle up in front of the fire on a cool afternoon after a long ride, while both front and back porches beckon you to sit and enjoy your beautiful views! Designed with the sport horse owner in mind the farm offers an eight-stall barn with wash stall, tack and feed rooms, a half bath and laundry. Down the hacking trails you will find a round pen, two sand arenas and a cross-country field complete with a mound, banks and a ditch. There are six paddocks all with run in sheds and automatic waterers. Priced well below recent appraisal. Contact the listing agent for more details.