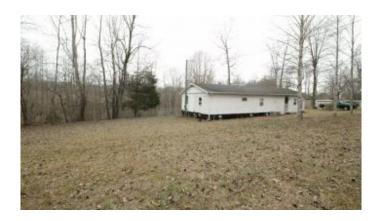

## \$119,900

2 Bedroom, 1.00 Bathroom, 672 sqft Residential on 6 Acres

Rural, Russell Springs, KY

Location Location! This property is located just 7 miles to Lake Cumberland Marina. This 2 bedroom home is situated on 6 acres. Home has an eat-in kitchen with a bar overlooking the living room. There is a new primary bedroom recently added onto the backside of the home. Also, a formal dining room with an office (or would be idea for a third bedroom) was recently added. The fenced in backyard overlooks a beautiful wooded area where wildlife roams. Two storage sheds offer extra storage. The backside of the property has a beautiful waterfall that offers a peaceful setting. Seller has started renovating and is looking for a new homeowner to finish the renovations and make this their rental property, vacation spot, or forever home.

#### **Essential Information**

MLS® # 24024710 Price \$119,900

Bedrooms 2

Bathrooms 1.00

Full Baths 1

Square Footage 672

Acres 6.00

Year Built 1975