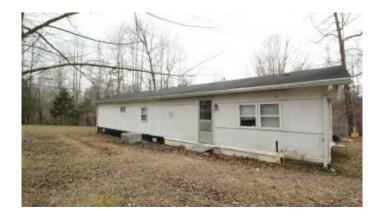

## \$119,900

2 Bedroom, 1.00 Bathroom, 672 sqft Residential on 6 Acres

Rural, Russell Springs, KY

Location Location! This property is located just 7 miles to Lake Cumberland Marina. This 2 bedroom home is situated on 6 acres. Home has an eat-in kitchen with a bar overlooking the living room. There is a new primary bedroom recently added onto the backside of the home. Also, a formal dining room with an office (or would be idea for a third bedroom) was recently added. The fenced in backyard overlooks a beautiful wooded area where wildlife roams. Two storage sheds offer extra storage. The backside of the property has a beautiful waterfall that offers a peaceful setting. Seller has started renovating and is looking for a new homeowner to finish the renovations and make this their rental property, vacation spot, or forever home.

#### **Exterior**

Exterior Features Storm Door(s)

Lot Description Wooded

Windows Screens, Blinds

Roof Shingle

Construction Aluminum Siding, Vinyl Siding

Foundation Other, Pillar/Post/Pier