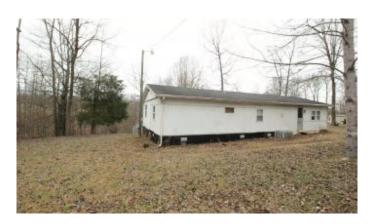

## \$119,900

2 Bedroom, 1.00 Bathroom, 672 sqft Residential on 6 Acres

Rural, Russell Springs, KY

Location Location! This property is located just 7 miles to Lake Cumberland Marina. This 2 bedroom home is situated on 6 acres. Home has an eat-in kitchen with a bar overlooking the living room. There is a new primary bedroom recently added onto the backside of the home. Also, a formal dining room with an office (or would be idea for a third bedroom) was recently added. The fenced in backyard overlooks a beautiful wooded area where wildlife roams. Two storage sheds offer extra storage. The backside of the property has a beautiful waterfall that offers a peaceful setting. Seller has started renovating and is looking for a new homeowner to finish the renovations and make this their rental property, vacation spot, or forever home.

#### **Exterior**

Exterior Features Storm Door(s)

Lot Description Wooded

Windows Screens, Blinds

Roof Shingle

Construction Aluminum Siding, Vinyl Siding

Foundation Other, Pillar/Post/Pier