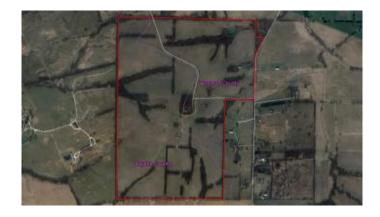

#### Rural, Lexington, KY

A rare find indeed! 245 acres , with 144 in Fayette County which are PDR protected and 101 in Bourbon County Kentucky. As you see by the photographs, this property has wonderful gently rolling topography and is a blank canvas on which to build and improve to your vision and dreams. The property includes a possibly historic brick residence most likely constructed in the early 1800's, which is in need of renovation, but could be a special amenity. There is also a 1800sqft residence on the Bourbon County land, along with a tobacco barn and other outbuildings (currently leased but of little value).

There is 2375 feet of frontage on Houston Antioch with 2 entrances and an addition entrance at the end of Grissom Lane off Stewart Road.

Great Location, fertile soils and beautiful rolling Kentucky land.