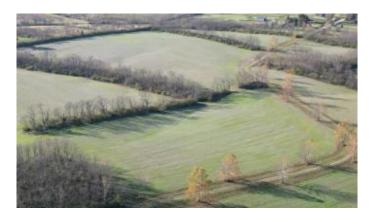

#### Rural, Lexington, KY

A rare find indeed! 245 acres , with 144 in Fayette County which are PDR protected and 101 in Bourbon County Kentucky. As you see by the photographs, this property has wonderful gently rolling topography and is a blank canvas on which to build and improve to your vision and dreams. The property includes a possibly historic brick residence most likely constructed in the early 1800's, which is in need of renovation, but could be a special amenity. There is also a 1800sqft residence on the Bourbon County land, along with a tobacco barn and other outbuildings (currently leased but of little value).