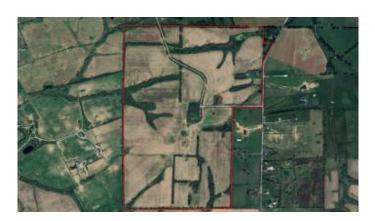

#### Rural, Lexington, KY

A rare find indeed! 245 acres , with 144 in Fayette County which are PDR protected and 101 in Bourbon County Kentucky. As you see by the photographs, this property has wonderful gently rolling topography and is a blank canvas on which to build and improve to your vision and dreams. The property includes a possibly historic brick residence most likely constructed in the early 1800's, which is in need of renovation, but could be a special amenity. There is also a 1800sqft residence on the Bourbon County land, along with a tobacco barn and other outbuildings (currently leased but of little value).

There is 2375 feet of frontage on Houston Antioch with 2 entrances and an addition entrance at the end of Grissom Lane off Stewart Road.

Great Location, fertile soils and beautiful rolling Kentucky land.