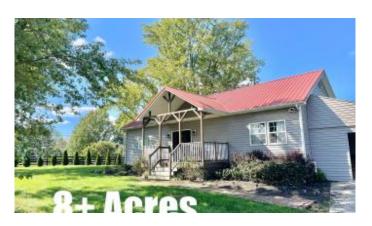

#### Rural, Cynthiana, KY

Completely renovated (beautiful) home on 8+ gorgeous acres, conveniently located only one mile from Cynthiana, and a brief drive to Georgetown. All new in 2017 (granite countertops, custom cabinetry, hardwood flooring, pot filler, new plumbing, HVAC, electric, drywall, insulation, etc.). The home is cozy and inviting, with the nicest upgrades you'll find anywhere. Stunning kitchen, dining area, and family room with gas fireplace and exposed brick. The primary suite boasts a walk-in closet, gas fireplace, and large ensuite bathroom with vaulted ceiling and heated tile floors. A large soaking tub and standup shower complete the beautiful space. Second bedroom is also large, with easy access to second bathroom and laundry area. A pergola covered porch with hanging bed and patio space offer an inviting outdoor space. No detail has been overlooked in this charming farmhouse! Farm features include a large barn with water and conduit (for electric installation), two paddocks, a huge barn lot, large back field (perfect space for livestock and horses), a run in shed, automatic waterer, an adorable chicken coop, and fully fenced back yard! This is an ideal small farm, must see!