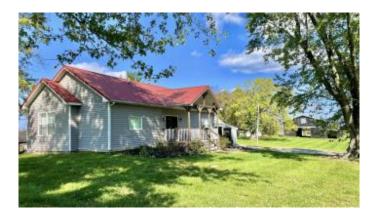

#### Rural, Cynthiana, KY

Completely renovated (beautiful) home on 8+ gorgeous acres, conveniently located only one mile from Cynthiana, and a brief drive to Georgetown. All new in 2017 (granite countertops, custom cabinetry, hardwood flooring, pot filler, new plumbing, HVAC, electric, drywall, insulation, etc.). The home is cozy and inviting, with the nicest upgrades you'll find anywhere. Stunning kitchen, dining area, and family room with gas fireplace and exposed brick. The primary suite boasts a walk-in closet, gas fireplace, and large ensuite bathroom with vaulted ceiling and heated tile floors. A large soaking tub and standup shower complete the beautiful space. Second bedroom is also large, with easy access to second bathroom and laundry area. A pergola covered porch with hanging bed and patio space offer an inviting outdoor space. No detail has been overlooked in this charming farmhouse! Farm features include a large barn with water and conduit (for electric installation), two paddocks, a huge barn lot, large back field (perfect space for livestock and horses), a run in shed, automatic waterer, an adorable chicken coop, and fully fenced back yard! This is an ideal small farm, must see!