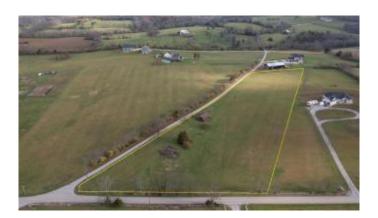

#### \$202,000

Bedroom, Bathroom, Land on 6 Acres

Rural, Nicholasville, KY

Get your little slice of heaven right here in Jessamine County on almost 7 acres! This beautiful home site is just waiting for you and your dream home! Location is ideal to enjoy desired country setting but only 4 miles from Nicholasville and 11 miles from south Lexington. Horses are permitted and some building restrictions apply. There is a rock wall that spans some of the road frontage for that special horse country vibe! City water and electric available at the road.

#### **Exterior**

Lot Description Cleared, Rolling Slope, Gentle Sloping