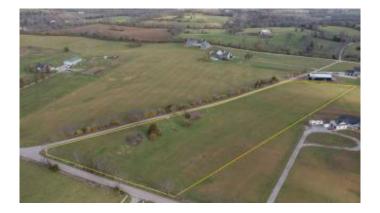

#### \$202,000

Bedroom, Bathroom, Land on 6 Acres

Rural, Nicholasville, KY

Get your little slice of heaven right here in Jessamine County on almost 7 acres! This beautiful home site is just waiting for you and your dream home! Location is ideal to enjoy desired country setting but only 4 miles from Nicholasville and 11 miles from south Lexington. Horses are permitted and some building restrictions apply. There is a rock wall that spans some of the road frontage for that special horse country vibe! City water and electric available at the road.

#### **Exterior**

Lot Description Cleared, Rolling Slope, Gentle Sloping