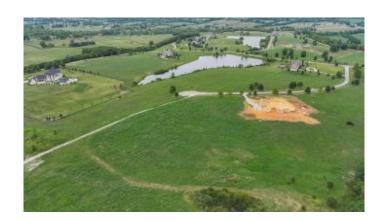

## \$350,000

Bedroom, 0.00 Bathroom, Land - Farm/Land on 11 Acres

Glennlake Estates, Lexington, KY

Situated on 10.6 acres in the premier community of Glennlake Estates, this gorgeous land is ready for your dream home. You will love that all of the preliminary prep work has been done for you with a professional survey, a septic permit and a site evaluation read. There are plans available for purchase for a custom home, road and 3 stall barn design already approved by the HOA. Come see how this 10 acre lot is the perfect setting to make your dream home a reality!

## **Amenities**

View Farm, Water, Trees

**Exterior** 

Lot Description Level, Gently Rolling, Cleared

**School Information** 

District Fayette County - 1

**Additional Information** 

Date Listed January 13th, 2025