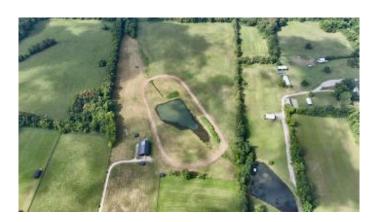

### \$698,900

1 Bedroom, 1.00 Bathroom, 1,000 sqft Farm on 38 Acres

Rural, Nicholasville, KY

Discover this exceptional 37.68-acre property featuring a recently renovated horse barn with a spacious 1,000 sqft apartment and a resurfaced racetrack. Located just 0.1 miles from US-27, this rural land is conveniently situated 4 miles from Lexington, Kentucky, and offers easy access to Keeneland, only 13 miles away.

#### **Amenities**

Utilities Electricity Connected, Water Connected

View Rural, Trees/Woods, Farm, Water

Interior

Stories One

**Exterior** 

Lot Description Gentle Sloping