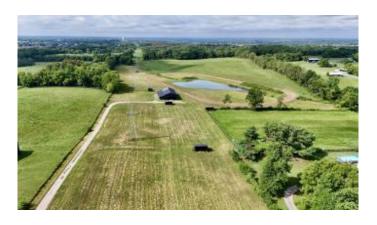

### \$698,900

1 Bedroom, 1.00 Bathroom, 1,000 sqft Farm on 38 Acres

Rural, Nicholasville, KY

Discover this exceptional 37.68-acre property featuring a recently renovated horse barn with a spacious 1,000 sqft apartment and a resurfaced racetrack. Located just 0.1 miles from US-27, this rural land is conveniently situated 4 miles from Lexington, Kentucky, and offers easy access to Keeneland, only 13 miles away.

#### **Amenities**

Utilities Electricity Connected, Water Connected

View Rural, Trees/Woods, Farm, Water

Interior

Stories One

**Exterior** 

Lot Description Gentle Sloping