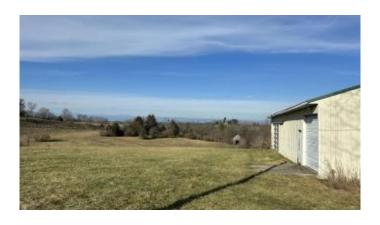

## \$200,000

Bedroom, 0.00 Bathroom, Land - Farm/Land on 8 Acres

Rural, Paris, KY

Discover the perfect blend of convenience and countryside charm at 2189 Old Millersburg Rd in Paris, KY. Spanning 8.19 acres, this property offers prime flat land, ideal for a building lot that brings your vision to life. 45x70 building with overhead and barn style doors. Located just off Highway 68, enjoy quick and easy access to Millersburg, only 5 minutes away, and downtown Paris in under 10 minutes. Whether you're planning your dream home or seeking a peaceful retreat, this land provides an exceptional opportunity in a serene setting. Don't miss out on this versatile and conveniently located property!