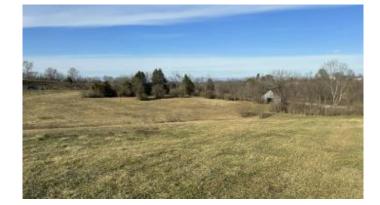

## \$200,000

Bedroom, 0.00 Bathroom, Land - Farm/Land on 8 Acres

Rural, Paris, KY

Discover the perfect blend of convenience and countryside charm at 2189 Old Millersburg Rd in Paris, KY. Spanning 8.19 acres, this property offers prime flat land, ideal for a building lot that brings your vision to life. 45x70 building with overhead and barn style doors. Located just off Highway 68, enjoy quick and easy access to Millersburg, only 5 minutes away, and downtown Paris in under 10 minutes. Whether you're planning your dream home or seeking a peaceful retreat, this land provides an exceptional opportunity in a serene setting. Don't miss out on this versatile and conveniently located property!

Lot Description Gently Rolling

**School Information** 

District Bourbon County - 6

**Additional Information** 

Date Listed January 28th, 2025

**Listing Details** 

Listing Office Exp Realty, Llc

The data relating to real estate for sale on this website comes in part from the Internet Data Exchange Program of the Bluegrass Realtors Multiple Listing Service. Real estate listings held by IDX Brokerage firms other than RE/Max Properties East are marked with the IDX logo or the IDX thumbnail logo and detailed information about them includes the name of the listing IDX Brokers. Information Deemed Reliable but Not Guaranteed©2022 Bluegrass Realtors Multiple Listing Service. All rights reserved.