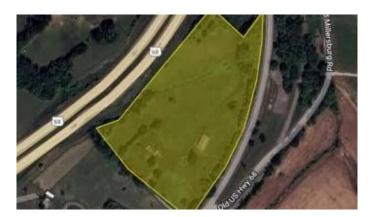

## \$200,000

Bedroom, 0.00 Bathroom, Land - Farm/Land on 8 Acres

Rural, Paris, KY

Discover the perfect blend of convenience and countryside charm at 2189 Old Millersburg Rd in Paris, KY. Spanning 8.19 acres, this property offers prime flat land, ideal for a building lot that brings your vision to life. 45x70 building with overhead and barn style doors. Located just off Highway 68, enjoy quick and easy access to Millersburg, only 5 minutes away, and downtown Paris in under 10 minutes. Whether you're planning your dream home or seeking a peaceful retreat, this land provides an exceptional opportunity in a serene setting. Don't miss out on this versatile and conveniently located property!

## **Community Information**

Address 2189 Millersburg Road Area 006 - Bourbon County

Subdivision Rural
City Paris
County Bourbon

State KY

Zip Code 40361

**Amenities** 

View Rural

**Exterior** 