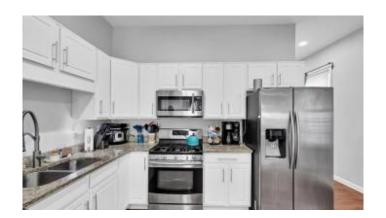

# \$365,000

5 Bedroom, 3.00 Bathroom, 2,215 sqft Residential on 0 Acres

Butchertown, Louisville, KY

Classic Germantown Cottage with Modern Upgrades in Schnitzekburg; the popular Butchertown, Highlands and Germantown area of Louisville. The first floor boosts an open floor plan with eat-in kitchen, living room, primary bedroom suite, separate laundry room AND an extra bedroom and full bath. Granite countertops, stainless appliances, an accent wall to separate the living room, and tiled bathrooms are just a few of the updates to this home. On the second floor, you will find 3 additional bedrooms and a full bathroom with wood-looking tile floors and white tiled shower. In the backyard will you find a fully, privacy fenced back yard with a patio and a private parking pad for two cars. Buyer to verify schools, square footage and other items important to them.