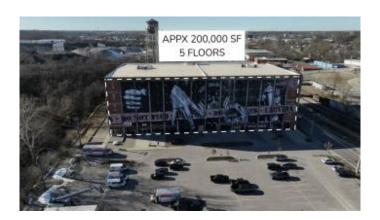

### \$15,500,000

Bedroom, Bathroom, 200,000 sqft Comm/Prof/Ind on 7 Acres

Commercial, Lexington, KY

Amazing re development opportunity located in the heart of The Distillery District! Lower level is currently leased to multiple amazing tenants. Leaving the top 4 floors for your vision. Ample Parking. High visibility.

Built in 1935

MLS® # 25001835

Price \$15,500,000

Square Footage 200,000

Acres 7.00

Year Built 1935

Type Comm/Prof/Ind

Status Active