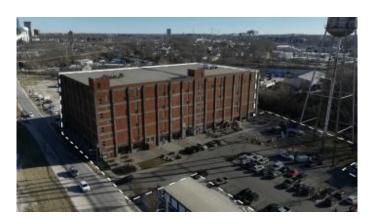

### \$15,500,000

Bedroom, Bathroom, 200,000 sqft Comm/Prof/Ind on 7 Acres

Commercial, Lexington, KY

Amazing re development opportunity located in the heart of The Distillery District! Lower level is currently leased to multiple amazing tenants. Leaving the top 4 floors for your vision. Ample Parking. High visibility.

Built in 1935

MLS® # 25001835

Price \$15,500,000

Square Footage 200,000

Acres 7.00

Year Built 1935

Type Comm/Prof/Ind

Status Active

#### **Amenities**

Utilities Telephone

**Exterior** 

Roof Tar/Gravel

Construction Brick, Concrete