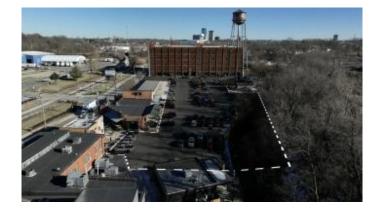

## \$6

Bedroom, Bathroom, Commercial Lease on 8 Acres

Commercial, Lexington, KY

The former Pepper Rich House in The Distillery District. 4 floors available for lease. Each floor is approximately 40,500 FT2. Each floor is served by a freight elevator. Ample Parking

## Amenities

| Utilities      | Electricity Connected |
|----------------|-----------------------|
| Parking Spaces | 56                    |