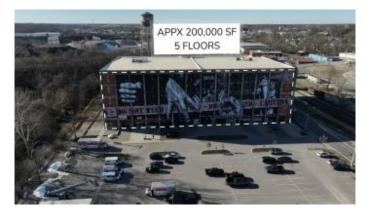

## \$6

Bedroom, Bathroom, Commercial Lease on 8 Acres

Commercial, Lexington, KY

The former Pepper Rich House in The Distillery District. 4 floors available for lease. Each floor is approximately 40,500 FT2. Each floor is served by a freight elevator. Ample Parking