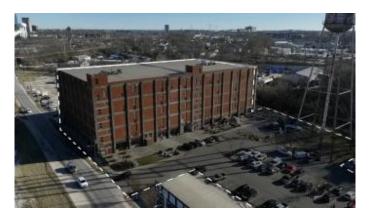

## \$6

Bedroom, Bathroom, Commercial Lease on 8 Acres

Commercial, Lexington, KY

The former Pepper Rich House in The Distillery District. 4 floors available for lease. Each floor is approximately 40,500 FT2. Each floor is served by a freight elevator. Ample Parking

Built in 1935