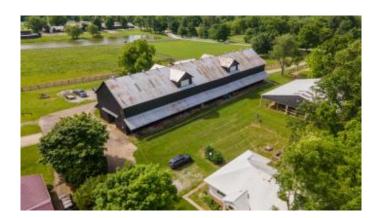

### \$6,000

3 Bedroom, 2.00 Bathroom, 1,960 sqft Rent-Lease on 16 Acres

Rural, Lexington, KY

A 22 Stall barn with mostly 14' x 12' stalls, wash stall, storage area, feed room, new 200-amp electric service, 2 tack rooms with mini-splits and 1 full bath. There is also a covered European style walker, multiple paddocks and a few outbuildings. There is a very nice, fully updated1,960 square foot house with 3 bedrooms, 2 full bathrooms, new kitchen and bathrooms. The farm is located on a quiet street just off Russell Cave Road and is less than 10 minutes to the Kentucky Horse Park or New Circle Road. Use of the track next door is available. There is a 3% cost of living increase on the rent for multiple year leases. Please make an appointment and DO NOT **DISTURB TENANT!** 