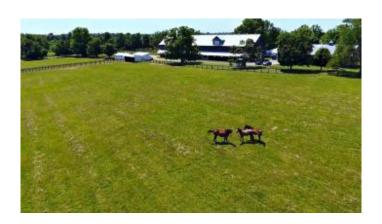

### \$6,000

3 Bedroom, 2.00 Bathroom, 1,960 sqft Rent-Lease on 16 Acres

Rural, Lexington, KY

A 22 Stall barn with mostly 14' x 12' stalls, wash stall, storage area, feed room, new 200-amp electric service, 2 tack rooms with mini-splits and 1 full bath. There is also a covered European style walker, multiple paddocks and a few outbuildings. There is a very nice, fully updated1,960 square foot house with 3 bedrooms, 2 full bathrooms, new kitchen and bathrooms. The farm is located on a quiet street just off Russell Cave Road and is less than 10 minutes to the Kentucky Horse Park or New Circle Road. Use of the track next door is available. There is a 3% cost of living increase on the rent for multiple year leases. Please make an appointment and DO NOT **DISTURB TENANT!** 