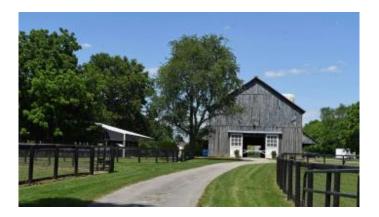

### \$6,000

3 Bedroom, 2.00 Bathroom, 1,960 sqft Rent-Lease on 16 Acres

Rural, Lexington, KY

A 22 Stall barn with mostly 14' x 12' stalls, wash stall, storage area, feed room, new 200-amp electric service, 2 tack rooms with mini-splits and 1 full bath. There is also a covered European style walker, multiple paddocks and a few outbuildings. There is a very nice, fully updated1,960 square foot house with 3 bedrooms, 2 full bathrooms, new kitchen and bathrooms. The farm is located on a quiet street just off Russell Cave Road and is less than 10 minutes to the Kentucky Horse Park or New Circle Road. Use of the track next door is available. There is a 3% cost of living increase on the rent for multiple year leases. Please make an appointment and DO NOT **DISTURB TENANT!** 