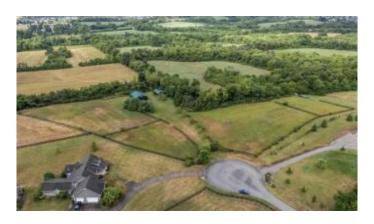

## \$499,900

Bedroom, 0.00 Bathroom, Land - Farm/Land on 5 Acres

Springhouse Estates, Nicholasville, KY

Beautiful 5 acre lot in Springhouse Estate ready for your dream home. 6 stall barn.Owner/Agent. Has one of the most beautiful building locations in all Jessamine County. Sits on a hill overlooking the area. Beautiful sunsets year round. The property also has a deeded easement apprx .43 of an acre that is on the east side of the property to extend the area if needed. -Property is a restricted development equine friendly. There will be a picture of the new by-pass posted soon and the drive time to this location will be significantly modified. It will be an easy drive to get to this destination. LEASE AVAILABLEThis property is also for lease \$1,550 month and a 3 Year lease for horse boarding only.Owner/Agent