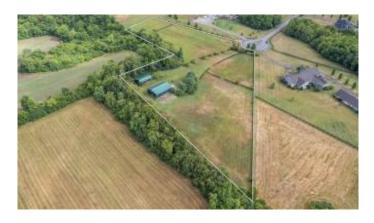

## \$499,900

Bedroom, 0.00 Bathroom, Land - Farm/Land on 5 Acres

Springhouse Estates, Nicholasville, KY

Beautiful 5 acre lot in Springhouse Estate ready for your dream home. 6 stall barn.Owner/Agent. Has one of the most beautiful building locations in all Jessamine County. Sits on a hill overlooking the area. Beautiful sunsets year round. The property also has a deeded easement apprx .43 of an acre that is on the east side of the property to extend the area if needed. -Property is a restricted development equine friendly. There will be a picture of the new by-pass posted soon and the drive time to this location will be significantly modified. It will be an easy drive to get to this destination. LEASE AVAILABLEThis property is also for lease \$1,550 month and a 3 Year lease for horse boarding only.Owner/Agent