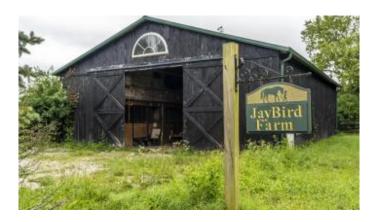

## \$499,900

Bedroom, 0.00 Bathroom, Land - Farm/Land on 5 Acres

Springhouse Estates, Nicholasville, KY

Beautiful 5 acre lot in Springhouse Estate ready for your dream home. 6 stall barn.Owner/Agent. Has one of the most beautiful building locations in all Jessamine County. Sits on a hill overlooking the area. Beautiful sunsets year round. The property also has a deeded easement apprx .43 of an acre that is on the east side of the property to extend the area if needed. -Property is a restricted development equine friendly. There will be a picture of the new by-pass posted soon and the drive time to this location will be significantly modified. It will be an easy drive to get to this destination. LEASE AVAILABLEThis property is also for lease \$1,550 month and a 3 Year lease for horse boarding only.Owner/Agent