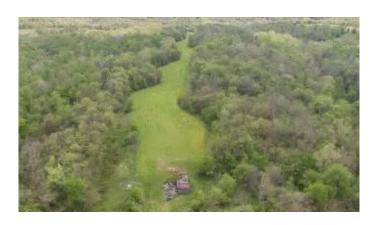

## \$998,800

1 Bedroom, 2.00 Bathroom, Land - Farm/Land on 102 Acres

Rural, Waddy, KY

Nestled on 102 +/- scenic acres, this unique property offers endless possibilities! With rolling hills, serene views, and ample wooded trails, it's a dream hunters retreat. There are four separate deer stands, a wet weather pond, and multiple ATV trails. Abundant wildlife on the property! The property has a partially finished barndominium, with high ceilings and an open floor plan that could be finished to become a primary residence or a hunting camp. A perfect opportunity to customize to your needs. The outside space features include a large porch and deck, hot tub, and fire pit to enjoy this spectacular outdoor space. The property has expansive farmland perfect for agriculture, horses, or recreation. The home also features a large, oversized garage with two standard doors on the front and an oversized garage door on the side of the garage. In addition to the current home, there are many additional building sites on the property. Whether for personal use or an investment opportunity waiting to be realized, this is the property for you. This property is conveniently located 2.7 miles from interstate I-64