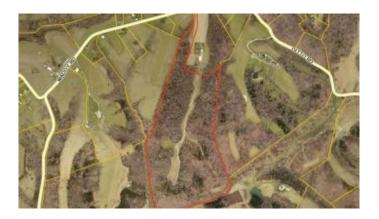

## \$998,800

1 Bedroom, 2.00 Bathroom, Land - Farm/Land on 102 Acres

Rural, Waddy, KY

Nestled on 102 +/- scenic acres, this unique property offers endless possibilities! With rolling hills, serene views, and ample wooded trails, it's a dream hunters retreat. There are four separate deer stands, a wet weather pond, and multiple ATV trails. Abundant wildlife on the property! The property has a partially finished barndominium, with high ceilings and an open floor plan that could be finished to become a primary residence or a hunting camp. A perfect opportunity to customize to your needs. The outside space features include a large porch and deck, hot tub, and fire pit to enjoy this spectacular outdoor space. The property has expansive farmland perfect for agriculture, horses, or recreation. The home also features a large, oversized garage with two standard doors on the front and an oversized garage door on the side of the garage. In addition to the current home, there are many additional building sites on the property. Whether for personal use or an investment opportunity waiting to be realized, this is the property for you. This property is conveniently located 2.7 miles from interstate I-64

# **Community Information**

Address 4338 Waddy Road

Area 030 - Shelby County

Subdivision Rural
City Waddy
County Shelby

State KY

Zip Code 40076