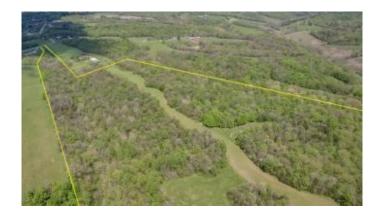

## \$998,800

1 Bedroom, 2.00 Bathroom, Land - Farm/Land on 102 Acres

Rural, Waddy, KY

Nestled on 102 +/- scenic acres, this unique property offers endless possibilities! With rolling hills, serene views, and ample wooded trails, it's a dream hunters retreat. There are four separate deer stands, a wet weather pond, and multiple ATV trails. Abundant wildlife on the property! The property has a partially finished barndominium, with high ceilings and an open floor plan that could be finished to become a primary residence or a hunting camp. A perfect opportunity to customize to your needs. The outside space features include a large porch and deck, hot tub, and fire pit to enjoy this spectacular outdoor space. The property has expansive farmland perfect for agriculture, horses, or recreation. The home also features a large, oversized garage with two standard doors on the front and an oversized garage door on the side of the garage. In addition to the current home, there are many additional building sites on the property. Whether for personal use or an investment opportunity waiting to be realized, this is the property for you. This property is conveniently located 2.7 miles from interstate I-64