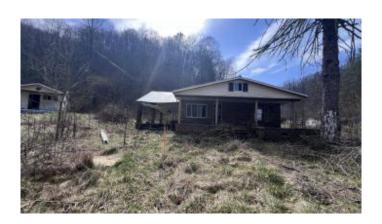

# \$40,000

2 Bedroom, 2.00 Bathroom, 2,080 sqft Residential on 7 Acres

Rural, Pinsonfork, KY

Back on market at no fault of the home, this brick fixer upper is sitting on 6.9 acres per Pike County Ky PVA records. There is a creek (Ball Fork) that runs alongside the property. PVA records show that house has 2080 sq ft and metal roof. Call for more information.

### **Essential Information**

MLS® # 25005058 Price \$40,000

Bedrooms 2 Bathrooms 2.00

Full Baths 2

Square Footage 2,080 Acres 6.90 Year Built 9999

Type Residential

Sub-Type Single Family Residence

Style Ranch
Status Active

#### **Exterior**

Exterior Features Porch Roof Metal

Construction Brick Veneer, Vinyl Siding, Stone

Foundation Block, Other