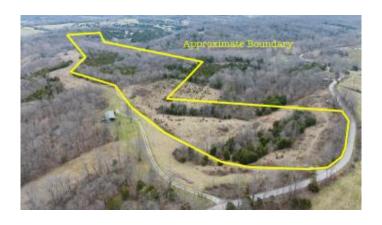

## \$174,000

Bedroom, Bathroom, Farm on 35 Acres

Rural, Stamping Ground, KY

Discover 34 acres of pristine rolling land in highly sought-after Scott County! This picturesque property features a creek along the back, attracting abundant wildlife, including plenty of deerâ€"perfect for hunting or outdoor recreation. With multiple potential building sites, you can create your dream retreat while enjoying the peace and tranquility of nature. Whether you're looking for a private getaway or a future home site, this land offers endless possibilities. Don't miss this rare opportunity to own your slice of the countryside!