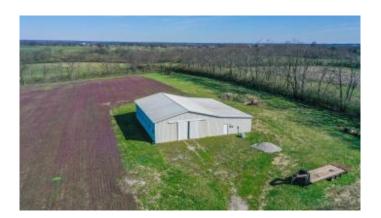

#### \$795,000

3 Bedroom, 2.00 Bathroom, 1,960 sqft Land on 55 Acres

Rural, Lexington, KY

Escape the city just outside of town you can own your own piece of Kentucky Farmland! 55.242 acres gently rolling, ideal for crops and PDR protected. A 3-bedroom 2 full bathroom home with primary suite, kitchen with island and generous pantry making entertaining easy. Windows with farm view surround you! Call today to set an appointment to view this Kentucky Farm!