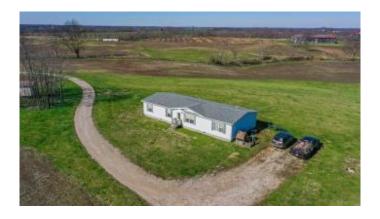

#### \$795,000

3 Bedroom, 2.00 Bathroom, 1,960 sqft Land on 55 Acres

Rural, Lexington, KY

Escape the city just outside of town you can own your own piece of Kentucky Farmland! 55.242 acres gently rolling, ideal for crops and PDR protected. A 3-bedroom 2 full bathroom home with primary suite, kitchen with island and generous pantry making entertaining easy. Windows with farm view surround you! Call today to set an appointment to view this Kentucky Farm!

#### **Essential Information**

MLS® # 25005672 Price \$795,000

Bedrooms 3
Bathrooms 2.00
Full Baths 2

Square Footage 1,960 Acres 55.34

Year Built 2013

Type Land

Sub-Type Farm

Style Ranch
Status Active