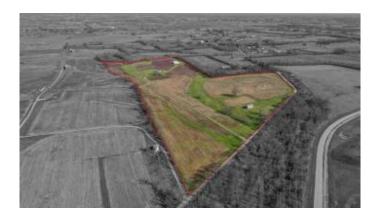

#### \$795,000

3 Bedroom, 2.00 Bathroom, 1,960 sqft Land on 55 Acres

Rural, Lexington, KY

Escape the city just outside of town you can own your own piece of Kentucky Farmland! 55.242 acres gently rolling, ideal for crops and PDR protected. A 3-bedroom 2 full bathroom home with primary suite, kitchen with island and generous pantry making entertaining easy. Windows with farm view surround you! Call today to set an appointment to view this Kentucky Farm!

#### **Essential Information**

MLS® # 25005672 Price \$795,000

Bedrooms 3
Bathrooms 2.00
Full Baths 2

Square Footage 1,960 Acres 55.34

Year Built 2013

Type Land

Sub-Type Farm

Style Ranch
Status Active