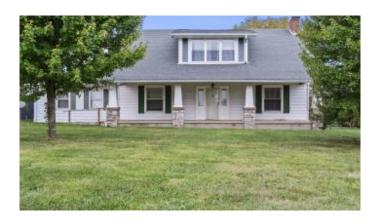

## \$3,200,000

3 Bedroom, 2.00 Bathroom, 2,967 sqft Land - Farm/Land on 214 Acres

Rural, Stamping Ground, KY

Very Nice farm consisting of 214 acres of prime farmland in Scott Co which has been in the same family for 50+ years! This is a turnkey operation, that has 1900 feet of road frontage on Stamping Ground Rd. There are 7 barns, 1 large metal building/shop with electric & large roll-up door, hay/feed barns, nice gravel roads, automatic waterers, a 2,967 sf home, 3 car detached garage and a tenant mobile home. Farm is fenced and there is a large lake & McConnell's Run Creek runs through the farm. Only 15 minutes to Georgetown, 30 minutes to Frankfort or Lexington.72-Hour Kickout Clause on the 214-acre tract

## **Essential Information**

MLS® # 25005915

\$3,200,000

Bedrooms 3

Bathrooms 2.00

Full Baths 2

Square Footage 2,967

Acres 214.00

Year Built 9999

Type Land - Farm/Land

Sub-Type Farm

Style Cape Cod

Status Active