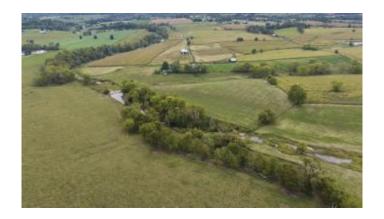

## \$3,200,000

3 Bedroom, 2.00 Bathroom, 2,967 sqft Land - Farm/Land on 214 Acres

Rural, Stamping Ground, KY

Very Nice farm consisting of 214 acres of prime farmland in Scott Co which has been in the same family for 50+ years! This is a turnkey operation, that has 1900 feet of road frontage on Stamping Ground Rd. There are 7 barns, 1 large metal building/shop with electric & large roll-up door, hay/feed barns, nice gravel roads, automatic waterers, a 2,967 sf home, 3 car detached garage and a tenant mobile home. Farm is fenced and there is a large lake & McConnell's Run Creek runs through the farm. Only 15 minutes to Georgetown, 30 minutes to Frankfort or Lexington.72-Hour Kickout Clause on the 214-acre tract

View Rural, Trees, Farm

Interior

Heating Forced Air

**Exterior** 

Lot Description Level, Gently Rolling

**Additional Information** 

Date Listed March 27th, 2025

**Listing Details** 