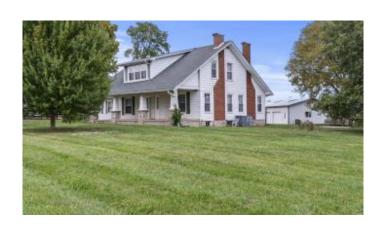

## \$3,200,000

3 Bedroom, 2.00 Bathroom, 2,967 sqft Land - Farm/Land on 214 Acres

Rural, Stamping Ground, KY

Very Nice farm consisting of 214 acres of prime farmland in Scott Co which has been in the same family for 50+ years! This is a turnkey operation, that has 1900 feet of road frontage on Stamping Ground Rd. There are 7 barns, 1 large metal building/shop with electric & large roll-up door, hay/feed barns, nice gravel roads, automatic waterers, a 2,967 sf home, 3 car detached garage and a tenant mobile home. Farm is fenced and there is a large lake & McConnell's Run Creek runs through the farm. Only 15 minutes to Georgetown, 30 minutes to Frankfort or Lexington.72-Hour Kickout Clause on the 214-acre tract

## **Essential Information**

MLS® # 25005915

\$3,200,000

Bedrooms 3

Bathrooms 2.00

Full Baths 2

Square Footage 2,967

Acres 214.00

Year Built 9999

Type Land - Farm/Land

Sub-Type Farm

Style Cape Cod

Status Active