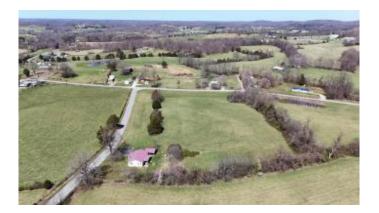

# \$170,000 - 464 Dicken School Road, Albany

MLS® #25005969

# \$170,000

2 Bedroom, 1.00 Bathroom, 1,064 sqft Residential on 6 Acres

Rural, Albany, KY

Home with Acreage! Nice rolling 6.2 acres m/l, mostly cleared corner lot. Beautiful land, suitable for building, subdividing, horse property r hobby farm, and more! Conveniently located to Hwy 127 and Hwy 1590, this property gives you the best of rural living along with conveniences of being close to town (Albany) and the main highway. The 2 bed 1 bath home offers little more than 1000 sq ft and was built in the early 60's and has had modest updates within the last 15 years. Updates include roof, windows, vinyl siding and HVAC. The home offers hardwood floors, full basement and detached carport. Also on the property is an old barn and behind the home, a shed. Property located only minutes from Wisdom Marina and Resort on Dale Hollow Lake, as well as, Wolf River Marina and Resort and about 20 minutes from Lake Cumberland. The home sits at the corner of the acreage, leaving the land with much potential! Call to schedule a private showing today!