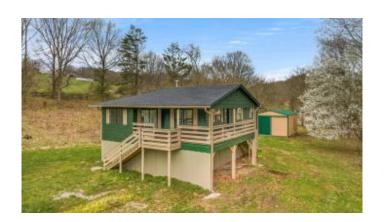

# \$399,000 - 1537 Lock Road, Lawrenceburg

MLS® #25006265

# \$399,000

3 Bedroom, 2.00 Bathroom, 1,210 sqft Residential on 9 Acres

Rural, Lawrenceburg, KY

This charming, newly renovated 3-bedroom, 2-bathroom home blends contemporary features with rustic charm, all while nestled on 9.418 acres of land along the serene Kentucky River. Whether you're looking for a peaceful retreat or a family home, this property has it all. Enjoy river views from your own backyard, or take advantage of the space for outdoor activities and gardening. The property also includes a large barn, ideal for storage, hobby farming, or horses. With almost 10 acres of land, the possibilities are endless for agricultural pursuits or those simply seeking a little extra space for privacy and recreation.

#### **Essential Information**

MLS®# 25006265 Price \$399,000

**Bedrooms** 3

2.00 **Bathrooms** 2

Square Footage 1,210

Acres 9.42

Year Built 1993

Residential Type

# **Exterior**

Exterior Features Deck, Porch

Windows Blinds
Construction Other

Foundation Pillar/Post/Pier