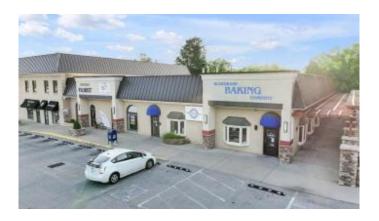

### \$19

Bedroom, Bathroom, Commercial Lease on 7 Acres

Commercial, Lexington, KY

Stonewall shopping Center is a neighborhood center located at the intersection of Reynolds Road and Clays Mill Road, in close proximity to Fayette Mall. Neighboring Tenants include North Lime Donuts, Crank and Boom, Bluegrass Baking Company, Big Kahuna, Goodwill and many others.