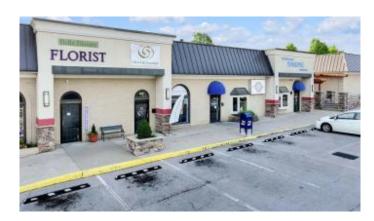

### \$19

Bedroom, Bathroom, Commercial Lease on 7 Acres

Commercial, Lexington, KY

Stonewall shopping Center is a neighborhood center located at the intersection of Reynolds Road and Clays Mill Road, in close proximity to Fayette Mall. Neighboring Tenants include North Lime Donuts, Crank and Boom, Bluegrass Baking Company, Big Kahuna, Goodwill and many others.