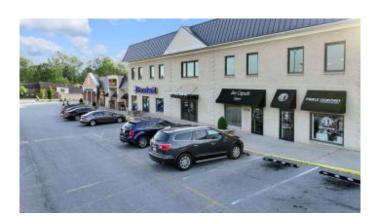

### \$19

Bedroom, Bathroom, Commercial Lease on 7 Acres

Commercial, Lexington, KY

Stonewall shopping Center is a neighborhood center located at the intersection of Reynolds Road and Clays Mill Road, in close proximity to Fayette Mall. Neighboring Tenants include North Lime Donuts, Crank and Boom, Bluegrass Baking Company, Big Kahuna, Goodwill and many others.