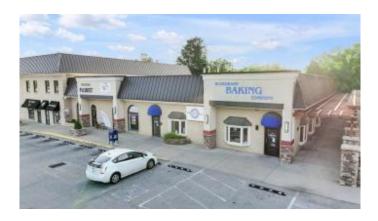

#### \$14

Bedroom, Bathroom, Commercial Lease on 7 Acres

Commercial, Lexington, KY

Stonewall shopping Center is a neighborhood center located at the intersection of Reynolds Road and Clays Mill Road, in close proximity to Fayette Mall. Neighboring Tenants include North Lime Donuts, Crank and Boom, Bluegrass Baking Company, Big Kahuna, Goodwill and many others.