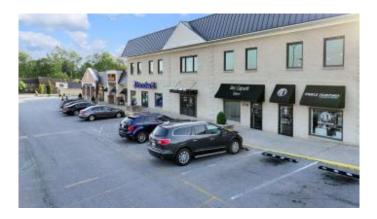

#### \$14

Bedroom, Bathroom, Commercial Lease on 7 Acres

Commercial, Lexington, KY

Stonewall shopping Center is a neighborhood center located at the intersection of Reynolds Road and Clays Mill Road, in close proximity to Fayette Mall. Neighboring Tenants include North Lime Donuts, Crank and Boom, Bluegrass Baking Company, Big Kahuna, Goodwill and many others.