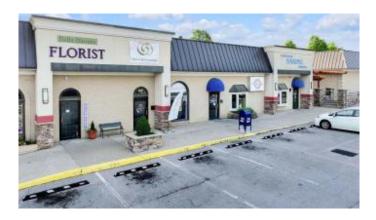

#### \$14

Bedroom, Bathroom, Commercial Lease on 7 Acres

Commercial, Lexington, KY

Stonewall shopping Center is a neighborhood center located at the intersection of Reynolds Road and Clays Mill Road, in close proximity to Fayette Mall. Neighboring Tenants include North Lime Donuts, Crank and Boom, Bluegrass Baking Company, Big Kahuna, Goodwill and many others.